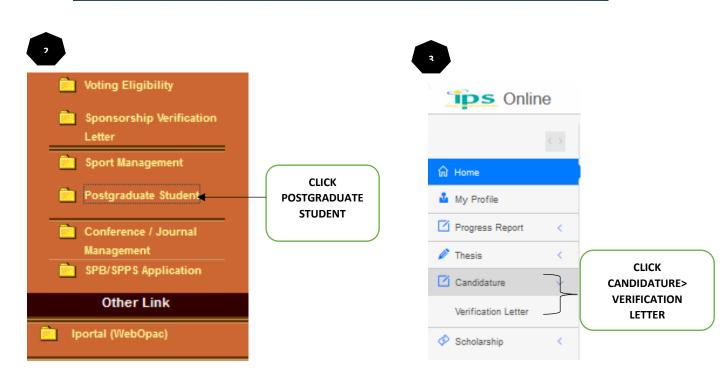

## E-Community >Postgraduate Student>Candidature> Verification Letter>Apply> Submit

\* The letter will be ready within three (3) working days after the submission date.