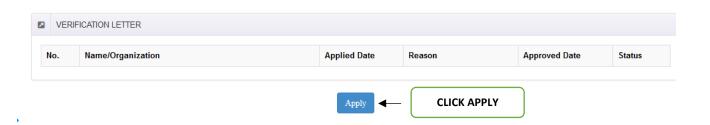

## E-Community >Postgraduate Student>Candidature> Verification Letter>Apply> Submit

\* The letter will be ready within three (3) working days after the submission date.